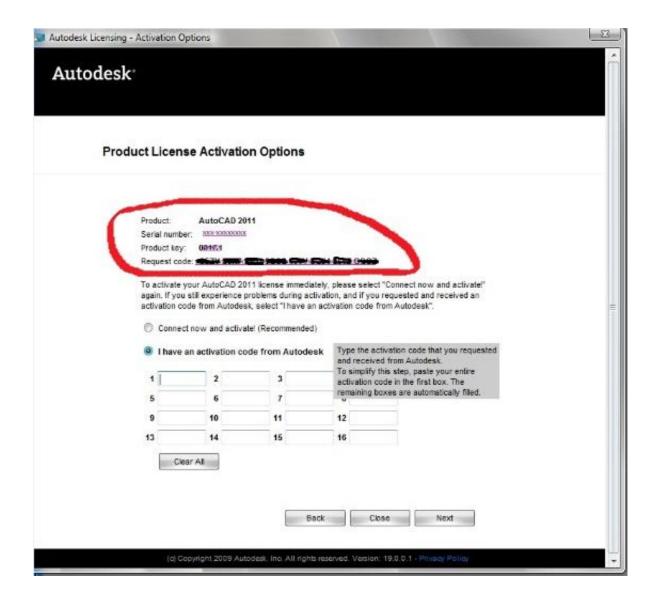

| Autodesk Licensing | - Activation (                          | )ptions            |                                                 |                                                                                |                                                      | <u> </u> |
|--------------------|-----------------------------------------|--------------------|-------------------------------------------------|--------------------------------------------------------------------------------|------------------------------------------------------|----------|
| Autodesk           |                                         |                    |                                                 |                                                                                |                                                      |          |
|                    |                                         |                    |                                                 |                                                                                |                                                      |          |
| Prod               | uct Licen                               | se Activatio       | on Options                                      |                                                                                |                                                      |          |
|                    |                                         |                    |                                                 |                                                                                |                                                      |          |
|                    | Product:                                | AutoCAD 20         |                                                 |                                                                                |                                                      |          |
|                    |                                         | er: 800-10000000   |                                                 |                                                                                |                                                      |          |
|                    |                                         |                    |                                                 | Gra coox                                                                       | 3                                                    |          |
|                    | again. If you                           | still experience ; | problems during activati                        | ion, and if you red                                                            | onnect now and activate!"<br>quested and received an |          |
|                    |                                         |                    | sk, select "I have an act<br>ste! (Recommended) | ivation code from                                                              | Autodesk".                                           | =        |
|                    | I have an activation code from Autodesk |                    |                                                 | Type the activation code that you requested and received from Autodesk.        |                                                      |          |
|                    | 1                                       | 2                  | 3                                               | To simplify this step, paste your entire activation code in the first box. The |                                                      |          |
|                    | 5                                       | 6                  | 7                                               | remaining boxe                                                                 | s are automatically filled.                          |          |
|                    | 9                                       | 10                 | 11                                              | 12                                                                             |                                                      |          |
|                    | 13                                      | 14                 | 15                                              | 16                                                                             |                                                      |          |
|                    | - 13                                    | ear Al             |                                                 |                                                                                |                                                      |          |
|                    |                                         |                    |                                                 |                                                                                |                                                      |          |
|                    |                                         |                    | Back                                            | Close                                                                          | Next                                                 |          |
|                    | let c                                   | anisine TRING Aus  | todesk, Ino, All rights res                     | and Vertice 19                                                                 | J. B. J. Brussy Police                               | -        |
|                    |                                         |                    |                                                 |                                                                                |                                                      | 127      |